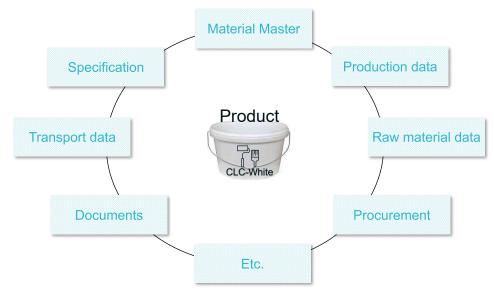

#### Initial situation

Product data can be found in SAP at various locations.

Furthermore, during the product (and production) live cycle, many more data and information, such as e-mails, reports, analyses (excel) etc will appear. Many of them are crucial for production and supply chain processes and need to be handled and archived according to legally required standards.

#### Why not having everything in one view?

The Product Folder can combine data from any SAP transaction with documents and files you are usually using access via Microsoft's Windows Explorer. Such a folder or view on all required information can be customized according. The views are adjustable and enlargeable according to individual requirements – You decide what you want to see!