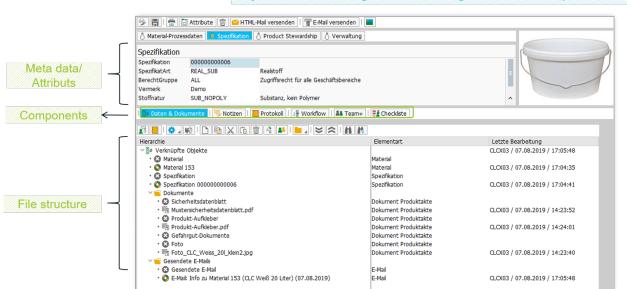

#### Why not having everything in one view?

The Product Folder can combine data from any SAP transaction with documents and files you are usually using access via Microsoft's Windows Explorer. Such a folder or view on all required information can be customized according. The views are adjustable and enlargeable according to individual requirements – You decide what you want to see!

adjustable and enlargeable according to individual requirements

Example of a Product Folder, White wall colour, 20 I