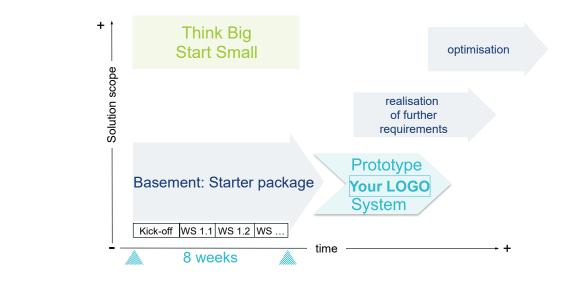

#### Implementation of the Product Folder

The CONSILIO-CLC Product Folder can be implemented fast and easy. After an initial workshop where the basic requirements will be figured out, we will be able to install a prototype on your test system where you can see (and feel) the basic functionalities. Optimisation processes will follow according to your needs.