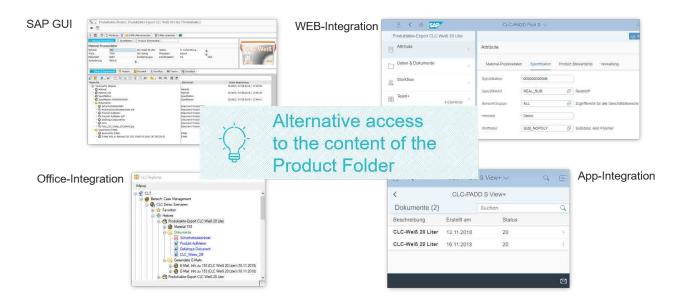

#### How can I access the Folder?

The Folder can be easily accessed by several options: